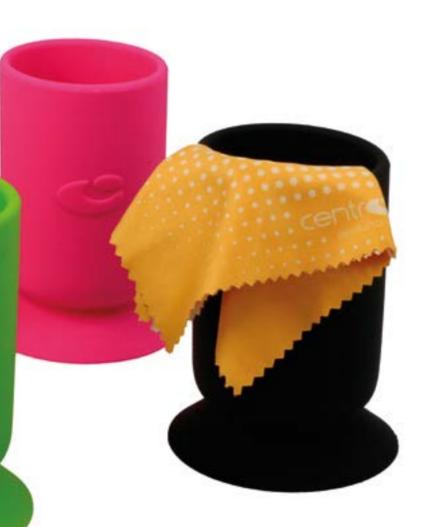

### Spec-Holder Medium Cup

#### In silicone

With a stable suction base to store and protect your glasses. Ideal for the office, home and leisure use.

#### Ref. 21119

 8 pcs. assorted colours
Ref. 21112/4 - Black
Ref. 21113/4 - White
Ref. 21114/4 - Blue
Ref. 21116/4 - Green 4 pcs./ref.
Size: Ø 130x90 mm