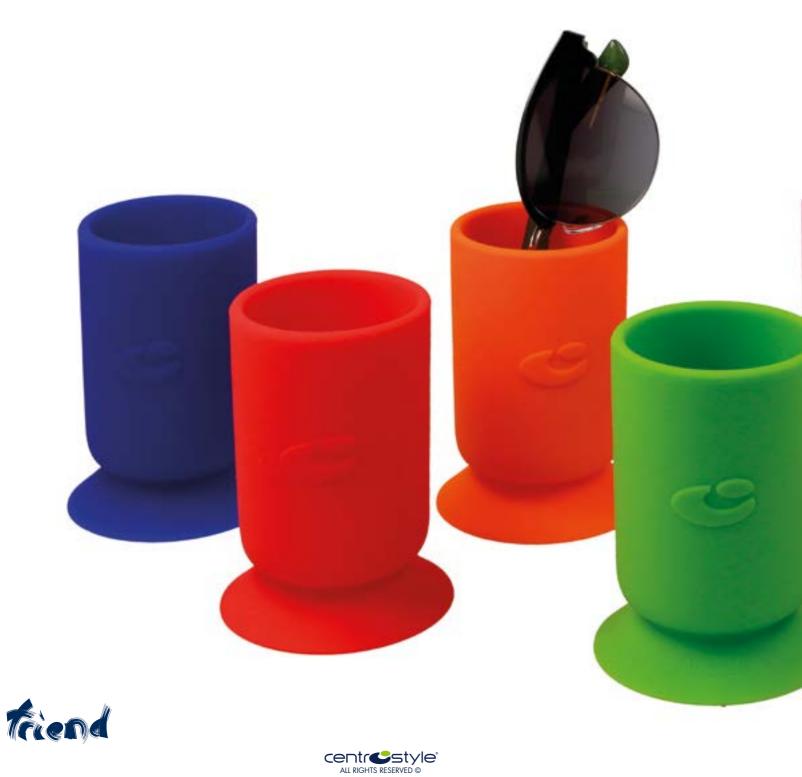

### Spec-Holder Medium Cup

#### In silicone

With a stable suction base to store and protect your glasses. Ideal for the office, home and leisure use.

#### Ref. 21119

 8 pcs. assorted colours
Ref. 21112/4 - Black
Ref. 21113/4 - White
Ref. 21114/4 - Blue
Ref. 21116/4 - Green 4 pcs./ref.
Size: Ø 130x90 mm