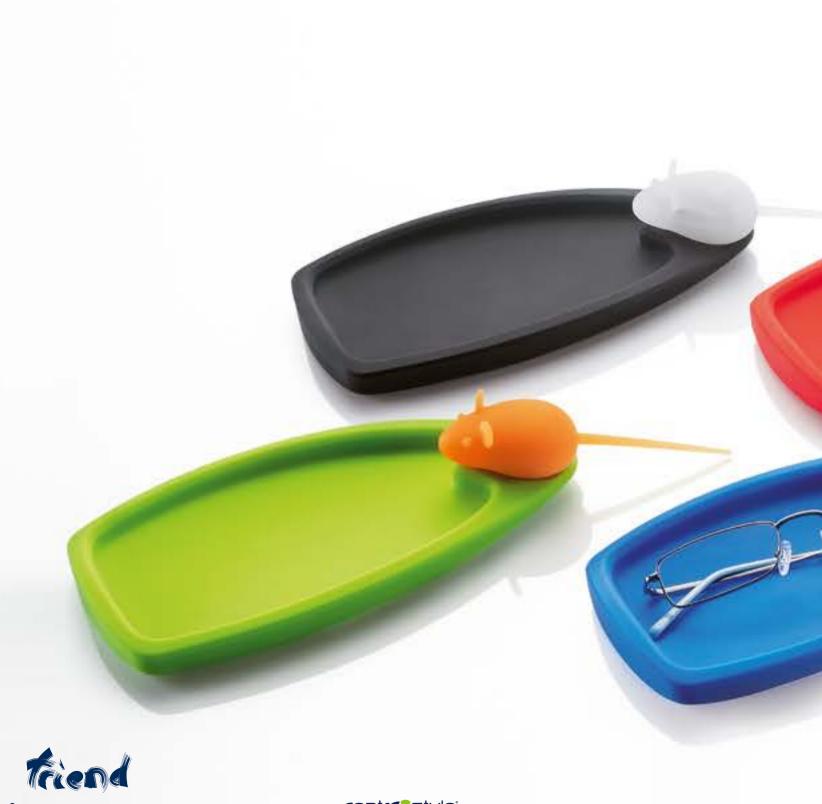

### Pad with Mouse

#### Friendly Mouse

and Pad in Silicone A safe place to store your frames, mobiles and keys readily identifiable. To illuminate the mouse push the shoulder. A solid or flashing light can be selected.

#### Ref. 21125

4 pcs. assorted colours

Ref. 21121 - Red Pad/Blue Mouse

- Ref. 21122 Green Pad/Orange Mouse
- Ref. 21123 -Black Pad/Clear Mouse

Ref. 21124 - Blue Pad/Green Mouse

1 pc./ref.

Size: 215x116 mm @1xCR2032 3V