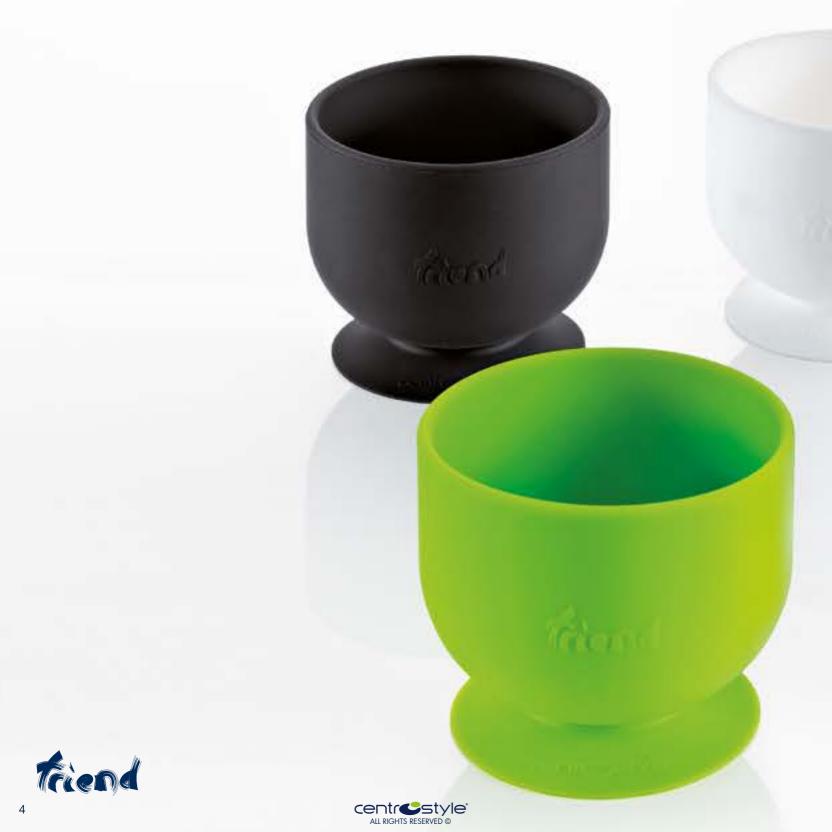

### Spec-Holder Small Cup

#### In Silicone

With a stable suction base to store and protect your glasses. Ideal for the office, home and leisure use.

### Spec-Holder Medium Cup

#### Ref. 21119

 8 pcs. assorted colours
Ref. 21112/4 - Black
Ref. 21113/4 - White
Ref. 21114/4 - Blue
Ref. 21116/4 - Green 4 pcs./ref.
Size: Ø 130x90 mm