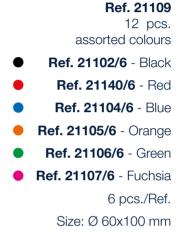

#### Ref. 21119

 8 pcs. assorted colours
Ref. 21112/4 - Black
Ref. 21113/4 - White
Ref. 21114/4 - Blue
Ref. 21116/4 - Green 4 pcs./ref.
Size: Ø 130x90 mm