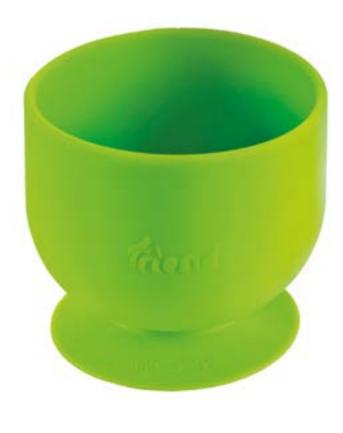

### Spec-Holder Small Cup

#### In Silicone

With a stable suction base to store and protect your glasses. Ideal for the office, home and leisure use.