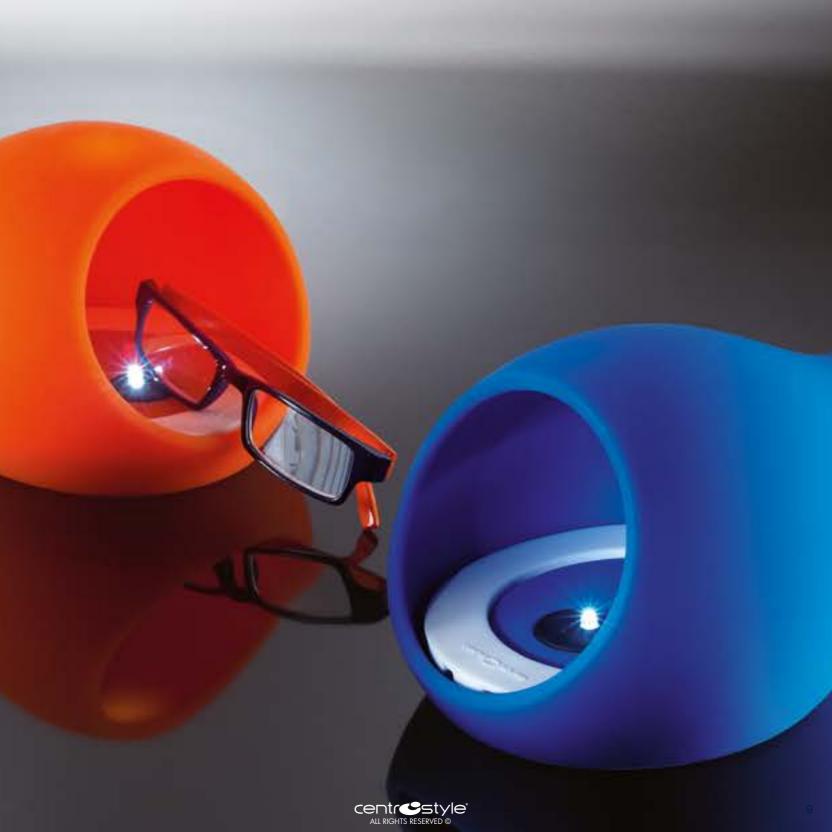

## Night Light

Silicone Frame Spectacle Container A true help for short-sighted people: It protects and stores glasses at night. The light is sound activated by voice or clapping, so your frame is at hand any time you wake up and need it.

Ref. 21130 3 pcs. assorted colours

• Ref. 21131 - Green

• Ref. 21132 - Orange

Ref. 21133 - Blue

1 pc./ref.

Size: 210x130x120 mm <sup>1</sup>2xAAA 1,5V