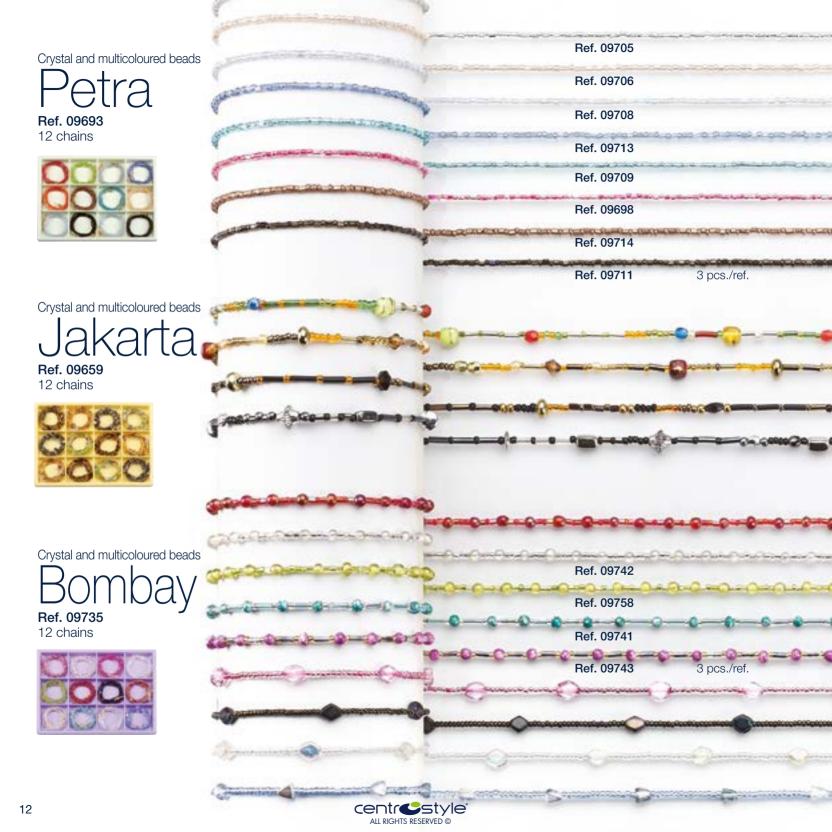

PROPERTY OF THE PROPERTY O THE THE PROPERTY OF THE PARTY O Light weight metal with decoration -uerteventura Ref. 09833 12 chains пинанинининини THE THE PARTY OF T













## Baltic

Ref. 09596 18 chains Assorted models and colours in counter display



Display only Ref. 09398E (size: 31x12x28 cm)



OS O

Velvet chain with blings

12 chains

Brilliant coloured metal chain

**Ref. 09600** 12 chains



Rubberized metal chain

**Ref. 09610** 12 chains







Metal

## Baleares

Ref. 09599

18 chains Assorted models and colours in counter display











Satin thread with wood and beads

## Caraibes

Ref. 09629 18 chains Assorted models and colours in counter display

Satin thread with wood and beads **Ref. 09630**12 assorted chains





Display only Ref. 09398E (size: 31x12x28 cm)







Display only Ref. 09398E (size: 31x12x28 cm)