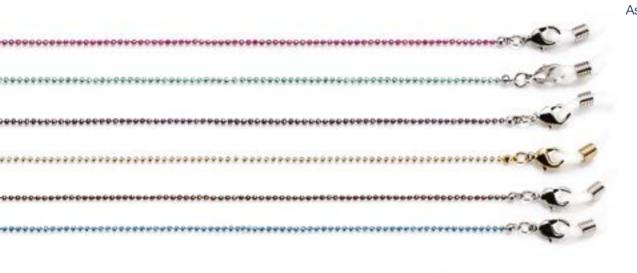

## Baltic

Ref. 09596 18 chains Assorted models and colours in counter display

Display only Ref. 09398E (size: 31x12x28 cm)

OS O

Velvet chain with blings

12 chains

Brilliant coloured metal chain

**Ref. 09600** 12 chains

Rubberized metal chain

**Ref. 09610** 12 chains

Metal