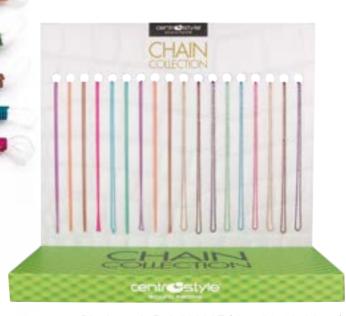

## Chains FASHION

THE PROPERTY OF THE PROPERTY O THE THE PROPERTY OF THE PARTY O Light weight metal with decoration -uerteventura Ref. 09833 12 chains пинанинининини THE THE PARTY OF T