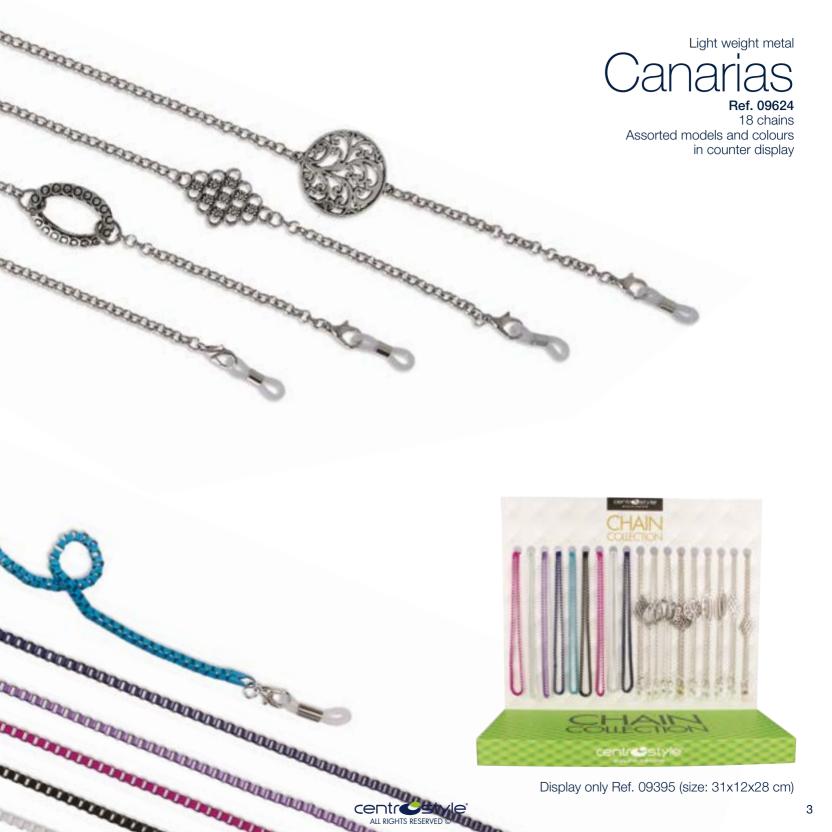

## Baltic

Ref. 09596 18 chains Assorted models and colours in counter display

Display only Ref. 09398E (size: 31x12x28 cm)

OS O

Velvet chain with blings

12 chains

Brilliant coloured metal chain

**Ref. 09600** 12 chains