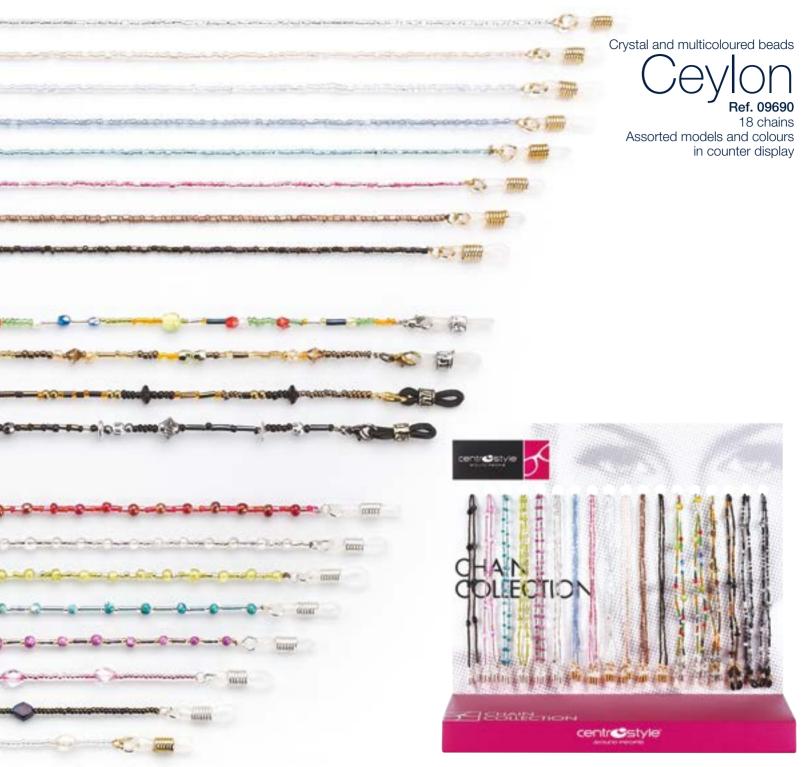

OPERTY OF THE PROPERTY O THE THE PROPERTY OF THE PARTY O Light weight metal with decoration -uerteventura Ref. 09833 12 chains пинанинининини THE THE PARTY OF T













## Baltic

Ref. 09596 18 chains Assorted models and colours in counter display



Display only Ref. 09398E (size: 31x12x28 cm)



OS O

Velvet chain with blings

12 chains

Brilliant coloured metal chain

**Ref. 09600** 12 chains



Rubberized metal chain

**Ref. 09610** 12 chains







Metal

## Baleares

Ref. 09599

18 chains Assorted models and colours in counter display











Satin thread with wood and beads

## Caraibes

Ref. 09629 18 chains Assorted models and colours in counter display

Satin thread with wood and beads **Ref. 09630**12 assorted chains





Display only Ref. 09398E (size: 31x12x28 cm)







Display only Ref. 09398E (size: 31x12x28 cm)