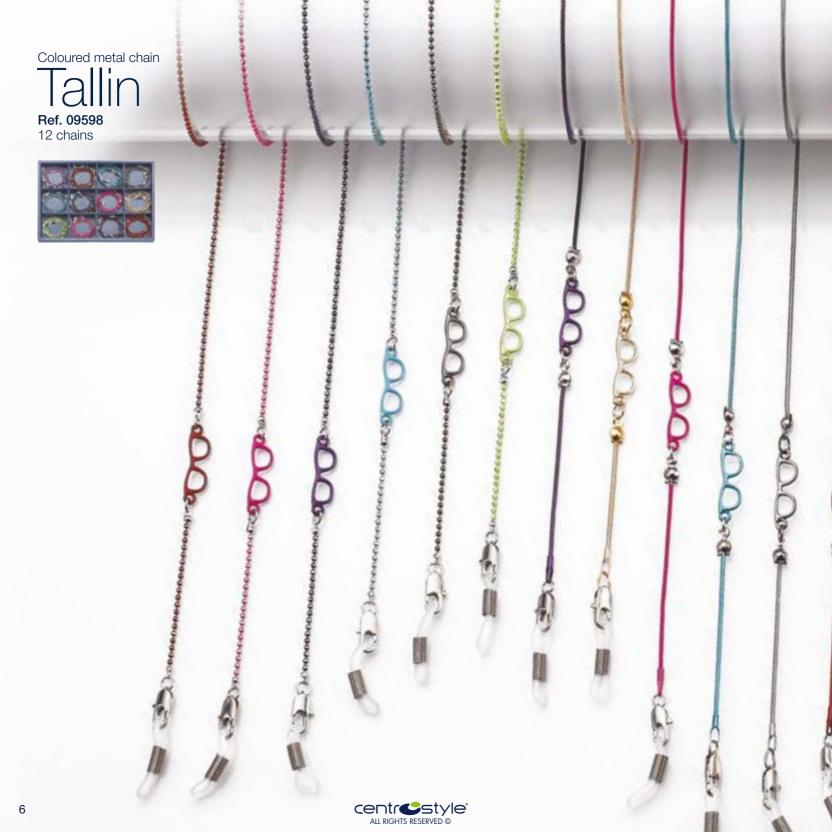

## Chains FASHION

THE PROPERTY OF THE PROPERTY O THE THE PROPERTY OF THE PARTY O Light weight metal with decoration -uerteventura Ref. 09833 12 chains пинанинининини THE THE PARTY OF T













## Baltic

Ref. 09596 18 chains Assorted models and colours in counter display



Display only Ref. 09398E (size: 31x12x28 cm)



OS O

Velvet chain with blings

12 chains

Brilliant coloured metal chain

**Ref. 09600** 12 chains



Rubberized metal chain

**Ref. 09610** 12 chains







Metal

## Baleares

Ref. 09599

18 chains Assorted models and colours in counter display











Satin thread with wood and beads

## Caraibes

Ref. 09629 18 chains Assorted models and colours in counter display

Satin thread with wood and beads **Ref. 09630**12 assorted chains





Display only Ref. 09398E (size: 31x12x28 cm)







Display only Ref. 09398E (size: 31x12x28 cm)