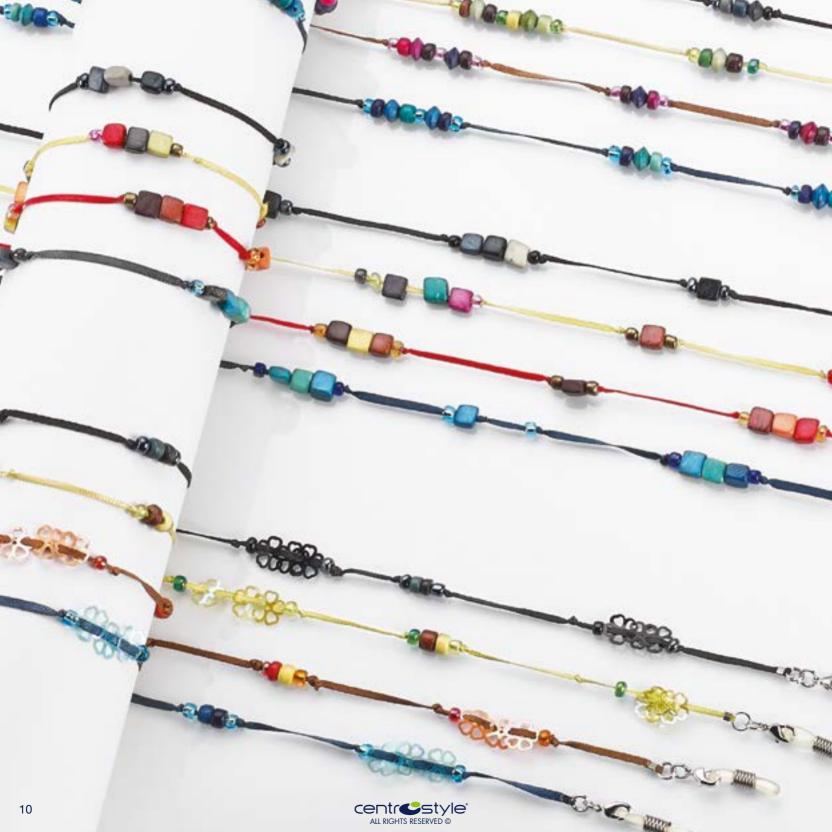

## Baleares

Ref. 09599

18 chains Assorted models and colours in counter display

Satin thread with wood and beads

## Caraibes

Ref. 09629 18 chains Assorted models and colours in counter display

Satin thread with wood and beads **Ref. 09630**12 assorted chains

Display only Ref. 09398E (size: 31x12x28 cm)

Display only Ref. 09398E (size: 31x12x28 cm)