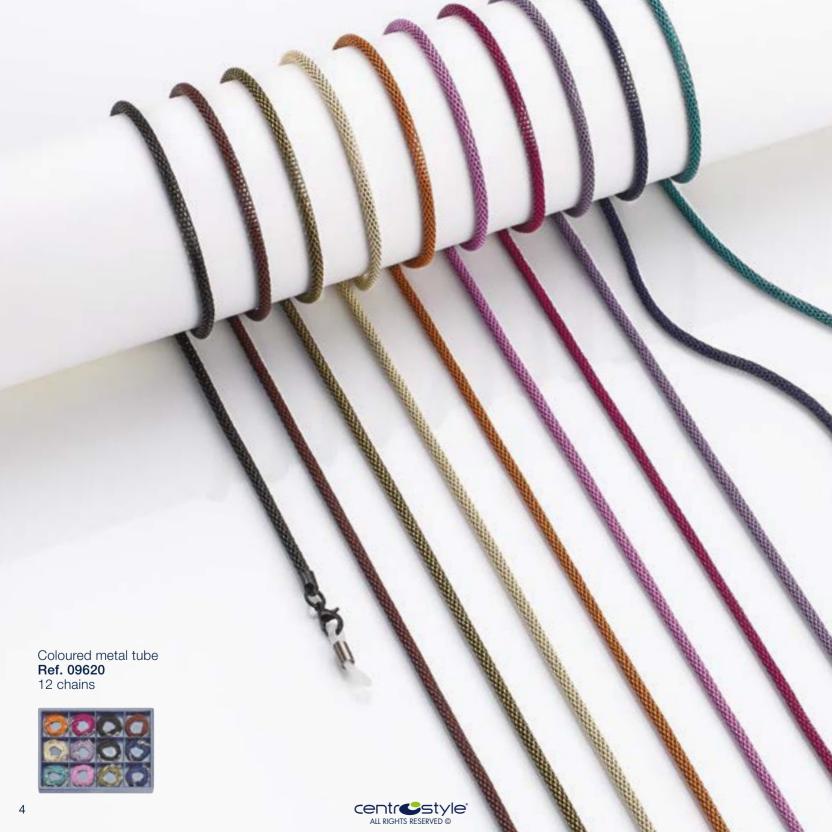

## Chains FASHION

THE PROPERTY OF THE PROPERTY O THE THE PROPERTY OF THE PARTY O Light weight metal with decoration -uerteventura Ref. 09833 12 chains пинанинининини THE THE PARTY OF T













## Baltic

Ref. 09596 18 chains Assorted models and colours in counter display



Display only Ref. 09398E (size: 31x12x28 cm)



OS O

Velvet chain with blings

12 chains

Brilliant coloured metal chain

**Ref. 09600** 12 chains



Rubberized metal chain

**Ref. 09610** 12 chains







Metal

## Baleares

Ref. 09599

18 chains Assorted models and colours in counter display











Satin thread with wood and beads

## Caraibes

Ref. 09629 18 chains Assorted models and colours in counter display

Satin thread with wood and beads **Ref. 09630**12 assorted chains





Display only Ref. 09398E (size: 31x12x28 cm)







Display only Ref. 09398E (size: 31x12x28 cm)