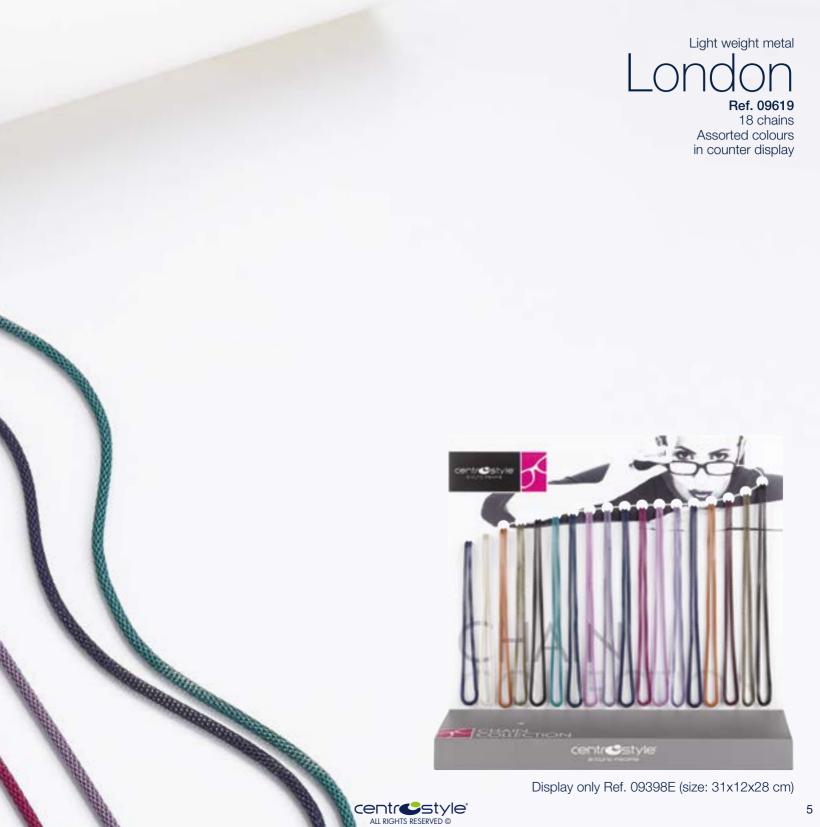

## Baltic

Ref. 09596 18 chains Assorted models and colours in counter display

Display only Ref. 09398E (size: 31x12x28 cm)

OS O

Velvet chain with blings

12 chains

Brilliant coloured metal chain

**Ref. 09600** 12 chains