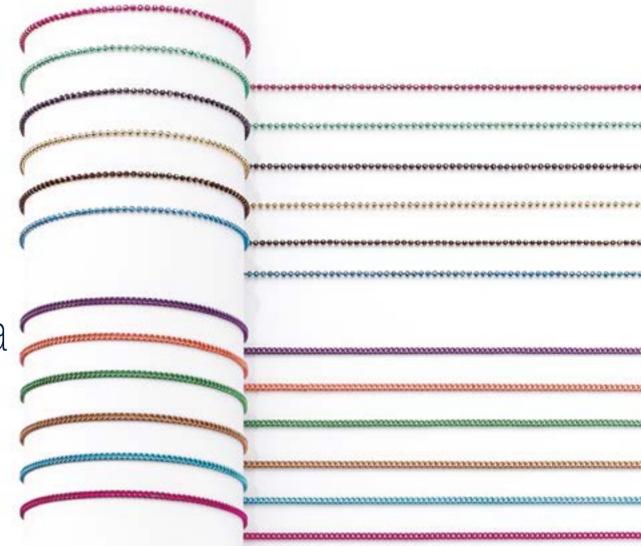

## Baltic

Ref. 09596 18 chains Assorted models and colours in counter display

Display only Ref. 09398E (size: 31x12x28 cm)

OS O

Velvet chain with blings

12 chains

Brilliant coloured metal chain

**Ref. 09600** 12 chains

Rubberized metal chain

**Ref. 09610** 12 chains

Metal