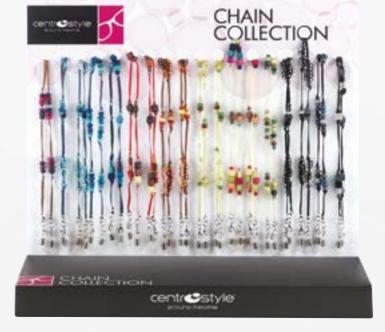

## Baltic

Ref. 09596 18 chains Assorted models and colours in counter display

Display only Ref. 09398E (size: 31x12x28 cm)

OS O

Velvet chain with blings

12 chains

Brilliant coloured metal chain

**Ref. 09600** 12 chains