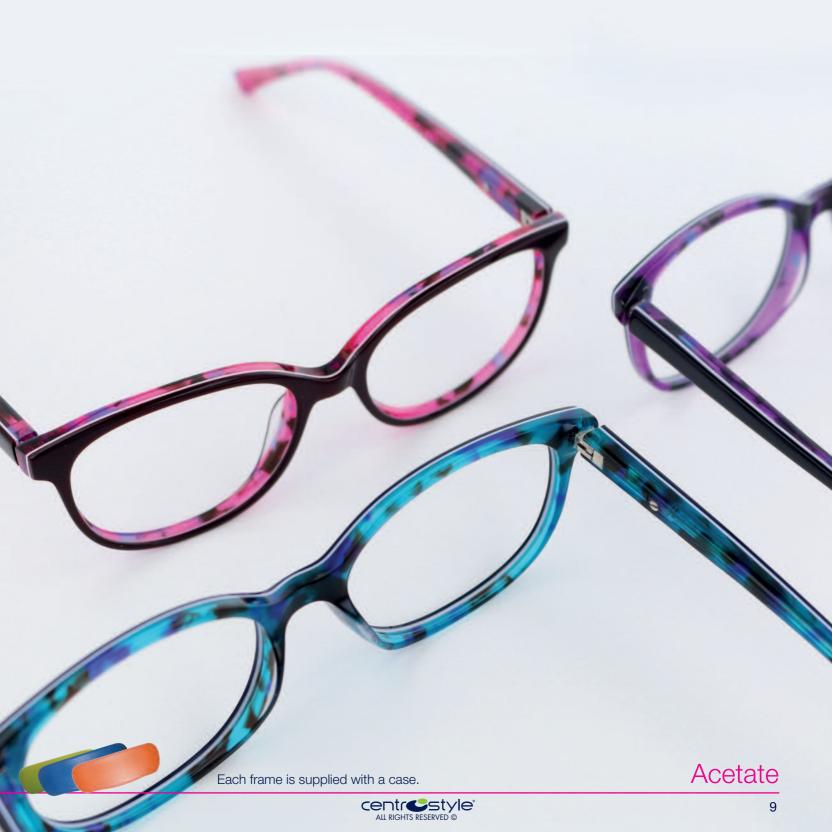

# Acetate

Acetate frame with integrated flex hinge and adjustable temple tip. Spec case included.

Acetate frame with integrated flex hinge and adjustable temple tip. Spec case included.

Each frame is supplied with a case.

Acetate

Acetate frame with integrated flex hinge and adjustable temple tip. Spec case included.