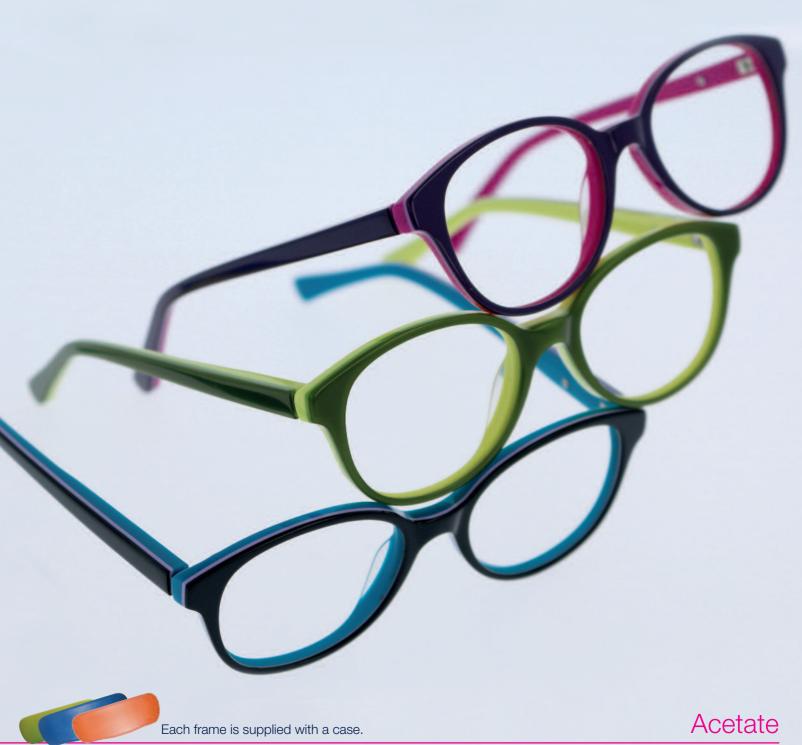

# Acetate

Acetate frame with integrated flex hinge and adjustable temple tip. Spec case included.

Acetate frame with integrated flex hinge and adjustable temple tip. Spec case included.

Each frame is supplied with a case.

Acetate

Acetate frame with integrated flex hinge and adjustable temple tip. Spec case included.