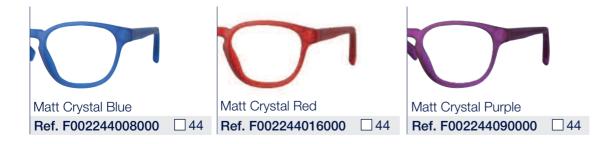

# Propionate

Frame made of cellulose propionate with adjustable temple and flex hinge. Spec case included.

Frame made of cellulose propionate with adjustable temple. Spec case included.

Frame made of cellulose propionate with adjustable temple. Spec case included.

Frame made of cellulose propionate with adjustable temple and flex hinge. Spec case included.