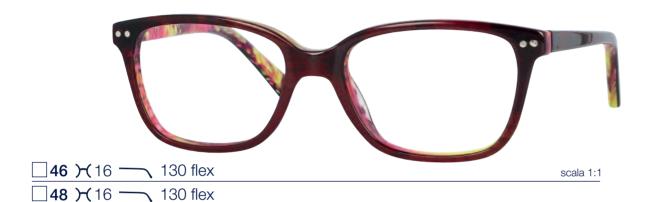

# Propionate

Frame made of cellulose propionate with adjustable temple and flex hinge. Spec case included.

Frame made of cellulose propionate with adjustable temple. Spec case included.

Frame made of cellulose propionate with adjustable temple. Spec case included.

Frame made of cellulose propionate with adjustable temple and flex hinge. Spec case included.