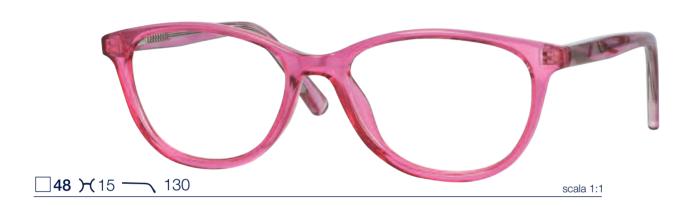

# Acetate



Acetate frame with integrated flex hinge and adjustable temple tip. Spec case included.







Acetate frame with integrated flex hinge and adjustable temple tip. Spec case included.









Each frame is supplied with a case.

Acetate

Acetate frame with integrated flex hinge and adjustable temple tip. Spec case included.











# Propionate



Frame made of cellulose propionate with adjustable temple and flex hinge. Spec case included.







Frame made of cellulose propionate with adjustable temple. Spec case included.











Frame made of cellulose propionate with adjustable temple. Spec case included.







Frame made of cellulose propionate with adjustable temple and flex hinge. Spec case included.