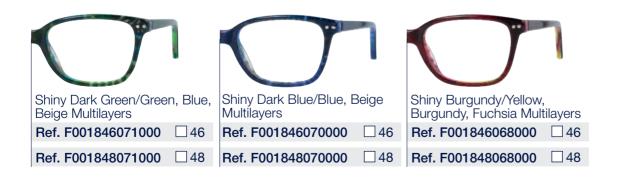

# Propionate

Frame made of cellulose propionate with adjustable temple and flex hinge. Spec case included.

Frame made of cellulose propionate with adjustable temple. Spec case included.

Frame made of cellulose propionate with adjustable temple. Spec case included.

Frame made of cellulose propionate with adjustable temple and flex hinge. Spec case included.