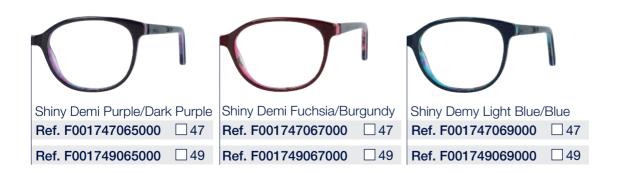

# Acetate

Acetate frame with integrated flex hinge and adjustable temple tip. Spec case included.

Acetate frame with integrated flex hinge and adjustable temple tip. Spec case included.

Each frame is supplied with a case.

Acetate

Acetate frame with integrated flex hinge and adjustable temple tip. Spec case included.