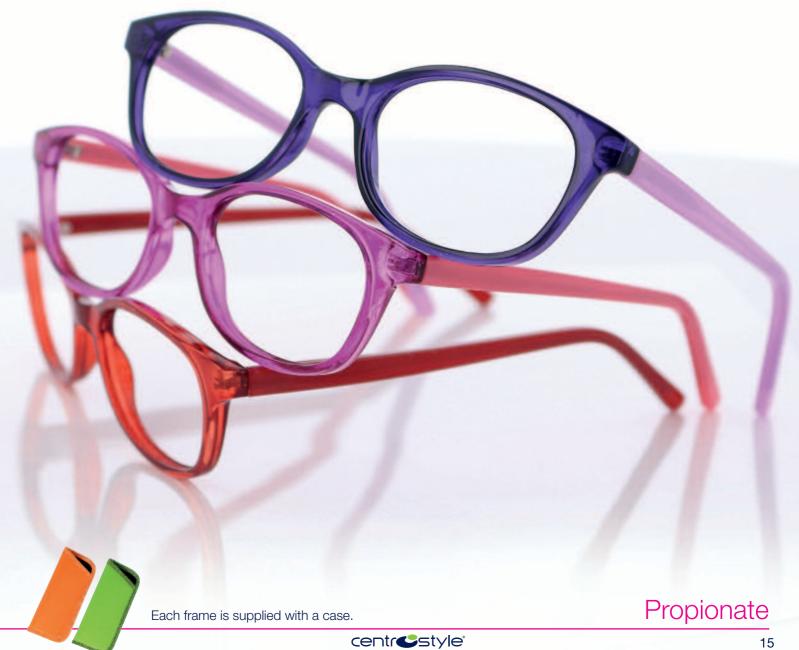

# Propionate

Frame made of cellulose propionate with adjustable temple and flex hinge. Spec case included.

Frame made of cellulose propionate with adjustable temple. Spec case included.

Frame made of cellulose propionate with adjustable temple. Spec case included.

Frame made of cellulose propionate with adjustable temple and flex hinge. Spec case included.