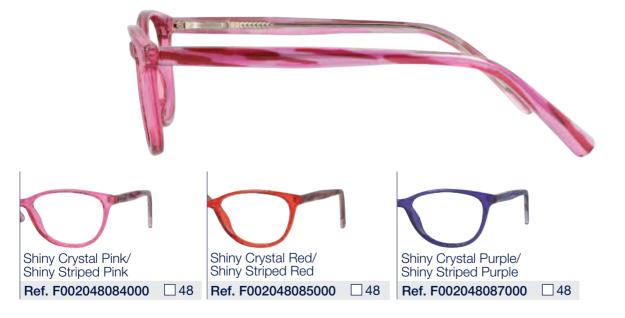

# Acetate



Acetate frame with integrated flex hinge and adjustable temple tip. Spec case included.







Acetate frame with integrated flex hinge and adjustable temple tip. Spec case included.









Each frame is supplied with a case.

Acetate

Acetate frame with integrated flex hinge and adjustable temple tip. Spec case included.











# Propionate



Frame made of cellulose propionate with adjustable temple and flex hinge. Spec case included.







Frame made of cellulose propionate with adjustable temple. Spec case included.











Frame made of cellulose propionate with adjustable temple. Spec case included.







Frame made of cellulose propionate with adjustable temple and flex hinge. Spec case included.