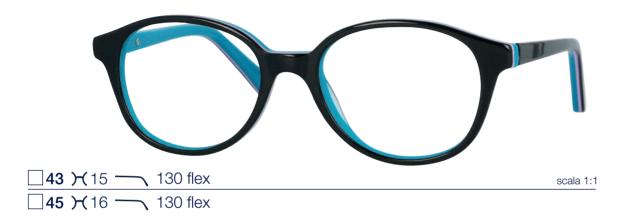

# Acetate

Acetate frame with integrated flex hinge and adjustable temple tip. Spec case included.

Acetate frame with integrated flex hinge and adjustable temple tip. Spec case included.

Each frame is supplied with a case.

Acetate

Acetate frame with integrated flex hinge and adjustable temple tip. Spec case included.