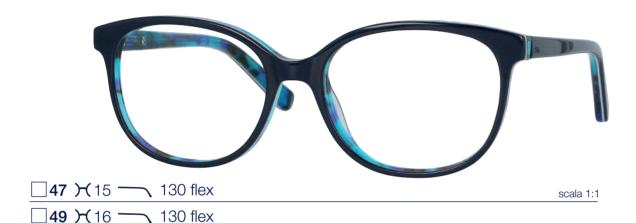

# Acetate

Acetate frame with integrated flex hinge and adjustable temple tip. Spec case included.

Acetate frame with integrated flex hinge and adjustable temple tip. Spec case included.

Each frame is supplied with a case.

Acetate

Acetate frame with integrated flex hinge and adjustable temple tip. Spec case included.