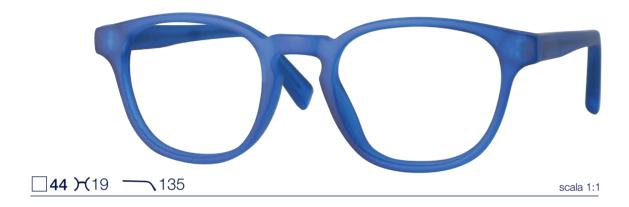

# Propionate

Frame made of cellulose propionate with adjustable temple and flex hinge. Spec case included.

Frame made of cellulose propionate with adjustable temple. Spec case included.

Frame made of cellulose propionate with adjustable temple. Spec case included.

Frame made of cellulose propionate with adjustable temple and flex hinge. Spec case included.