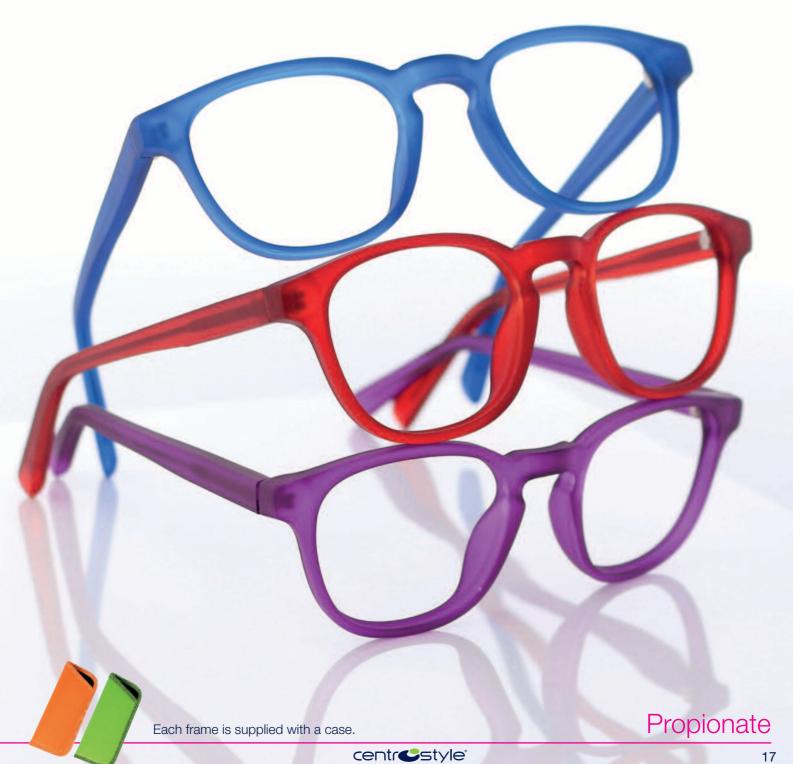

# Propionate

Frame made of cellulose propionate with adjustable temple and flex hinge. Spec case included.

Frame made of cellulose propionate with adjustable temple. Spec case included.

Frame made of cellulose propionate with adjustable temple. Spec case included.

Frame made of cellulose propionate with adjustable temple and flex hinge. Spec case included.