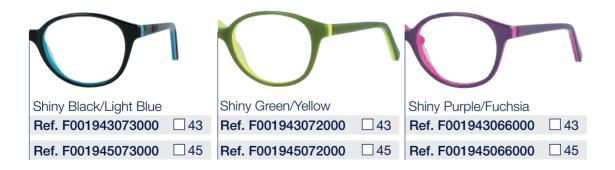

# Acetate

Acetate frame with integrated flex hinge and adjustable temple tip. Spec case included.

Acetate frame with integrated flex hinge and adjustable temple tip. Spec case included.

Each frame is supplied with a case.

Acetate

Acetate frame with integrated flex hinge and adjustable temple tip. Spec case included.