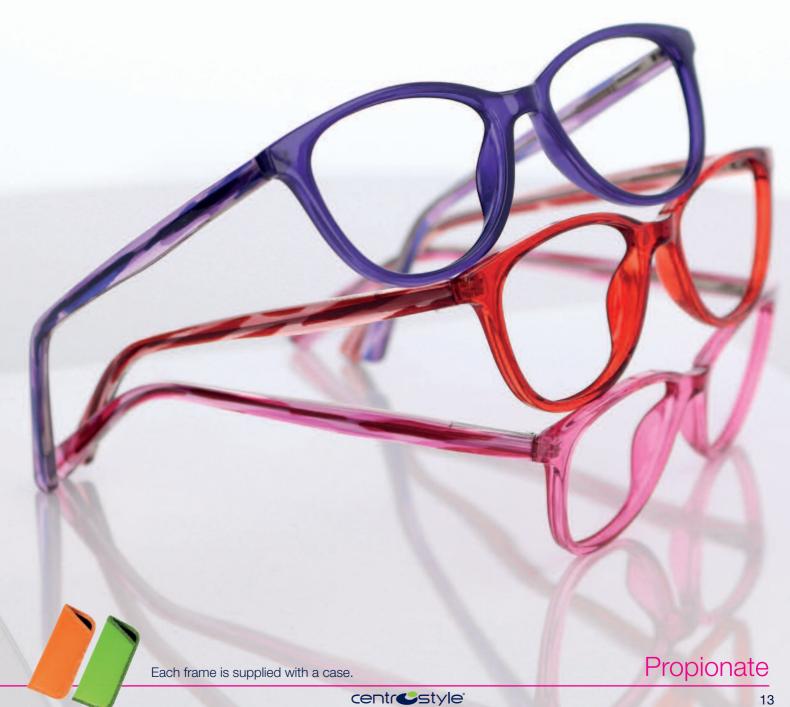

# Propionate

Frame made of cellulose propionate with adjustable temple and flex hinge. Spec case included.

Frame made of cellulose propionate with adjustable temple. Spec case included.

Frame made of cellulose propionate with adjustable temple. Spec case included.

Frame made of cellulose propionate with adjustable temple and flex hinge. Spec case included.