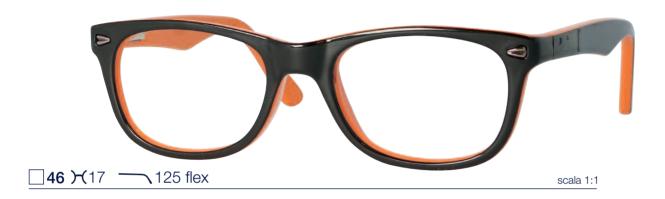

# Acetate

Acetate frame with integrated flex hinge and adjustable temple tip. Spec case included.

Acetate frame with integrated flex hinge and adjustable temple tip. Spec case included.

Each frame is supplied with a case.

Acetate

Acetate frame with integrated flex hinge and adjustable temple tip. Spec case included.