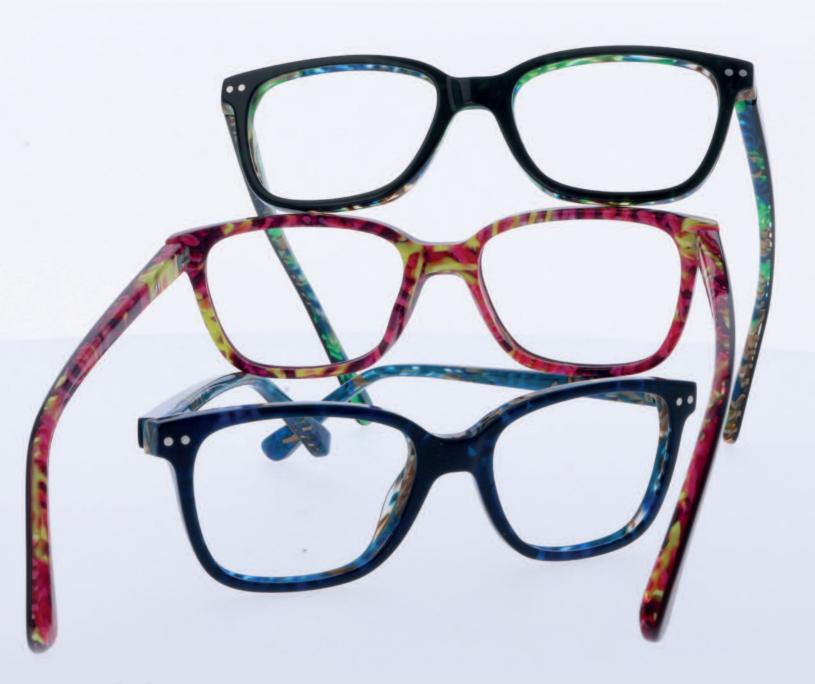

# Propionate

Frame made of cellulose propionate with adjustable temple and flex hinge. Spec case included.

Frame made of cellulose propionate with adjustable temple. Spec case included.

Frame made of cellulose propionate with adjustable temple. Spec case included.

Frame made of cellulose propionate with adjustable temple and flex hinge. Spec case included.