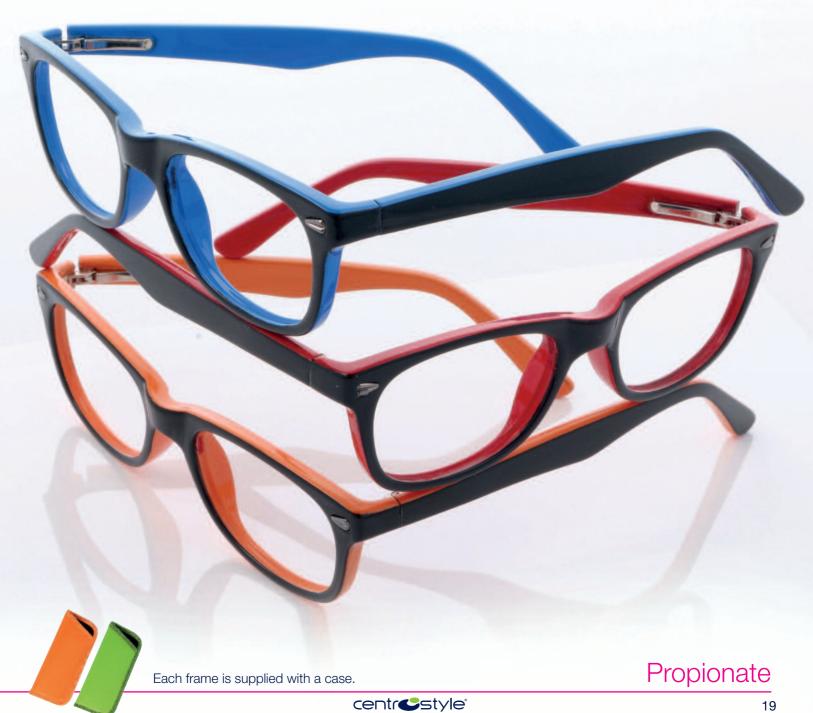

# Propionate

Frame made of cellulose propionate with adjustable temple and flex hinge. Spec case included.

Frame made of cellulose propionate with adjustable temple. Spec case included.

Frame made of cellulose propionate with adjustable temple. Spec case included.

Frame made of cellulose propionate with adjustable temple and flex hinge. Spec case included.