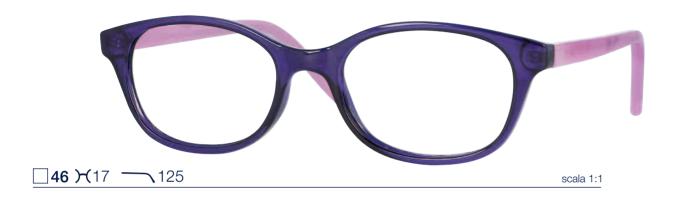

# Acetate

Acetate frame with integrated flex hinge and adjustable temple tip. Spec case included.

Acetate frame with integrated flex hinge and adjustable temple tip. Spec case included.

Each frame is supplied with a case.

Acetate

Acetate frame with integrated flex hinge and adjustable temple tip. Spec case included.