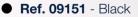

# Adjustable Silicone Tube For thin temple tips Ref. 08919 12 pcs. assorted Ref. 08928 - Black Ref. 08929 - Blue Ref. 08922 - Clear 6 pcs./ref.

For medium temple tips

ADJUSTABLE
SILICONE TUBE COLLECTION
Ref. 08940

66 pcs. assorted THIN:

II IIIN.

Ref. 08919 (1 pack/ref.) Ref. 08922 (1 pack/ref.)

MEDIUM:

Ref. 08939 (1 pack)

LARGE:

Ref. 08963 (1 pack)

Rotating display included (Ref. 09899) Ø 25 cm, height 38 cm.