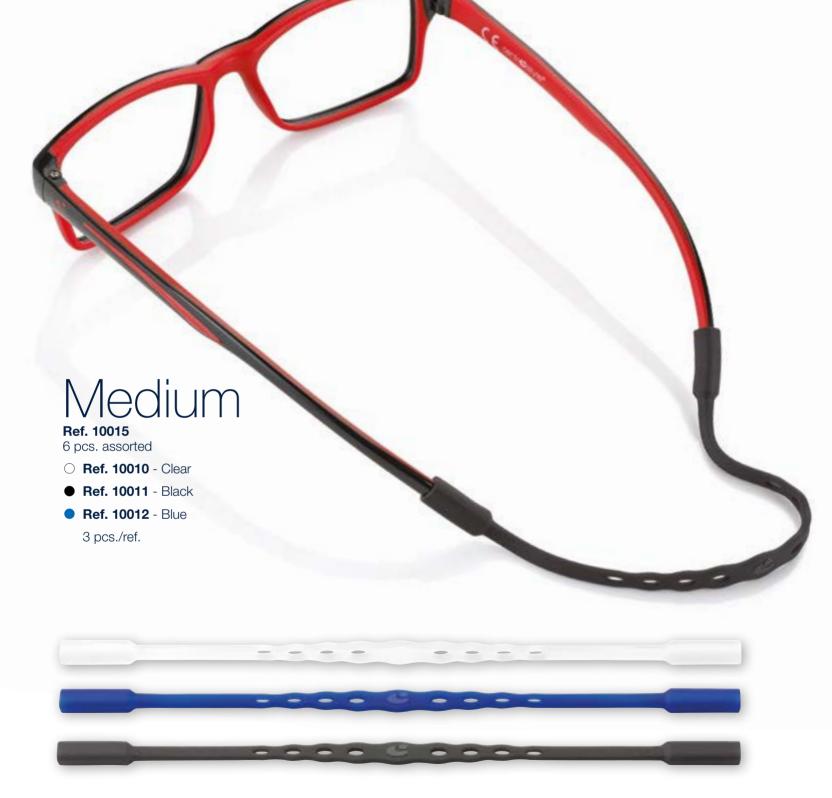

## Medium

- O Ref. 01372 Clear
- Ref. 01373 Black 12 pcs./ref.
- Ref. 01381 Blue
- Ref. 01382 Red
- Ref. 01383 Orange
- Ref. 01384 Green 6 pcs./ref.

- O Ref. 01370 Clear
- Ref. 01371 Black 12 pcs./ref.

For thin temples