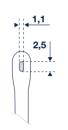

## Medium

- O Ref. 01372 Clear
- Ref. 01373 Black 12 pcs./ref.
- Ref. 01381 Blue
- Ref. 01382 Red
- Ref. 01383 Orange
- Ref. 01384 Green 6 pcs./ref.

- O Ref. 01370 Clear
- Ref. 01371 Black 12 pcs./ref.

For thin temples