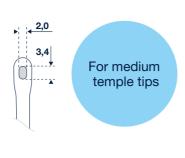

# Adjustable Silicone Tube For thin temple tips Ref. 08919 12 pcs. assorted Ref. 08928 - Black Ref. 08929 - Blue Ref. 08922 - Clear 6 pcs./ref.

For medium temple tips

ADJUSTABLE
SILICONE TUBE COLLECTION
Ref. 08940