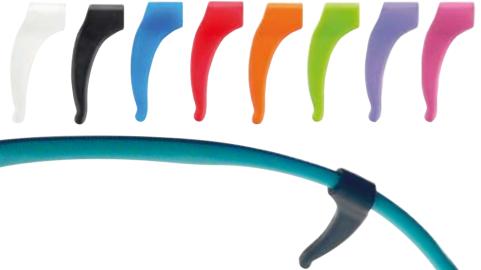

### Silicone Frame-lock

Silicone Frame-lock: it keeps the frame in the correct position. Ideal for kids and sports.

- O Ref. 01374 Clear
- Ref. 01375 Black
   12 pcs./ref.
- Ref. 01385 Blue
- Ref. 01386 Red
- Ref. 01387 Orange
- Ref. 01388 Green
- Ref. 01379 Fuchsia
- Ref. 01380 Purple6 pcs./ref.

## Medium

- O Ref. 01372 Clear
- Ref. 01373 Black 12 pcs./ref.
- Ref. 01381 Blue
- Ref. 01382 Red
- Ref. 01383 Orange
- Ref. 01384 Green 6 pcs./ref.

- O Ref. 01370 Clear
- Ref. 01371 Black 12 pcs./ref.

For thin temples

## Small

Ref. 10005

6 pcs. assorted

- O Ref. 10006 Clear
- Ref. 10007 Light Blue
- Ref. 10008 Fuchsia

3 pcs./ref.