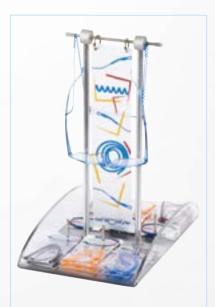

Counter display + demo glasses + cord included (Ref. 09896)

Dimensions:

22 x 21 x h.36,5 cm

Dimensions:

22 x 21 x h.36,5 cm