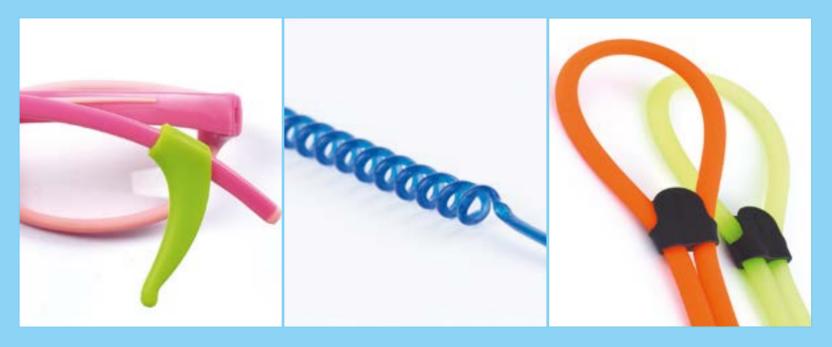

### Silicone Frame-lock

Silicone Frame-lock: it keeps the frame in the correct position. Ideal for kids and sports.

- O Ref. 01374 Clear
- Ref. 01375 Black
   12 pcs./ref.
- Ref. 01385 Blue
- Ref. 01386 Red
- Ref. 01387 Orange
- Ref. 01388 Green
- Ref. 01379 Fuchsia
- Ref. 01380 Purple6 pcs./ref.

Silicone Frame-lock ermaocchiale

Silicone Frame-lock:

it keeps the frame in the correct position.

Ideal for kids and sports.

## Spring Frame-lock

It keeps the frame securely in position.

NON ALLERGIC Ref. 09160

FERMAOCCHIALE

O Ref. 09154 - Clear

4 pcs./ref.

Ref. 09157 - Dark Blue

• Ref. 09158 - Light Blue

# Adjustable Silicone Tube For thin temple tips Ref. 08919 12 pcs. assorted Ref. 08928 - Black Ref. 08929 - Blue Ref. 08922 - Clear 6 pcs./ref.

For medium temple tips

ADJUSTABLE
SILICONE TUBE COLLECTION
Ref. 08940