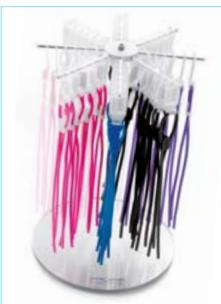

## Large

Ref. 08963 24 pcs. assorted

- Ref. 08954 Black 12 pcs.
- O Ref. 08953 Clear
- Ref. 08956 Blue
- Ref. 08957 Orange
- Ref. 08959 Green
- Ref. 08964 Purple
- Ref. 08966 Fuchsia6 pcs./ref.

ADJUSTABLE SPORT COLLECTION **Ref. 08960** 

48 pcs. assorted

Ref. 08954 (1 pack) Ref. 08953 (2 pack) Ref. 08963 (1 pack)

Counter display included (Ref. 08962) Ø 14 cm, height 13 cm.