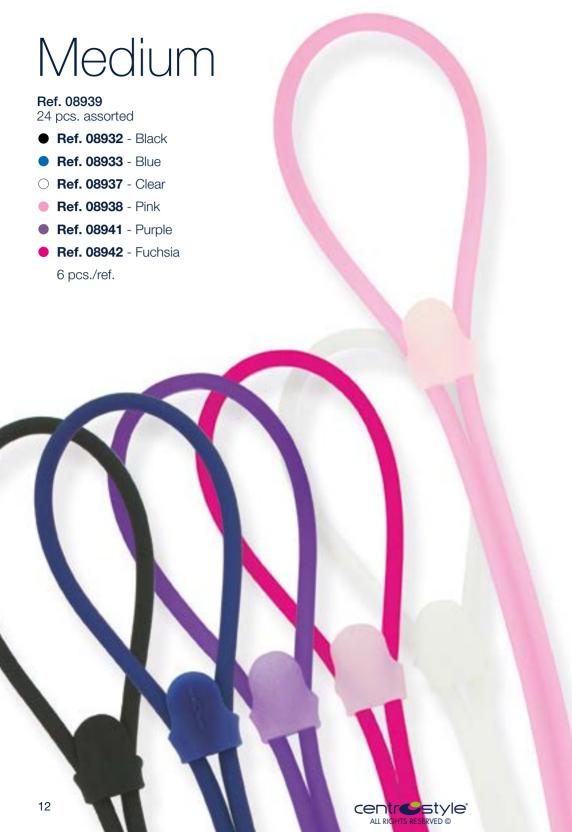

66 pcs. assorted THIN:

II IIIN.

Ref. 08919 (1 pack/ref.) Ref. 08922 (1 pack/ref.)

MEDIUM:

Ref. 08939 (1 pack)

LARGE:

Ref. 08963 (1 pack)

Rotating display included (Ref. 09899) Ø 25 cm, height 38 cm.