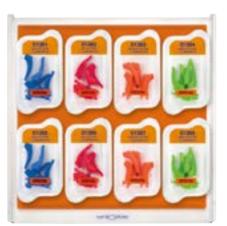

#### Ref. 01389

**COLOURED FRAME** LOCK KIT

48 silicone frame locks including the following models:

Ref. 1381, 1382,1383, 1384, 1385, 1386, 1387, 1388

8 Ref. x 3 pairs/Ref. Tray included, suitable for new LMS Cube.