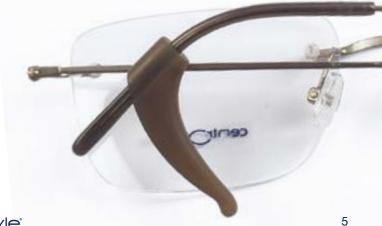

### Silicone Frame-lock

Silicone Frame-lock: it keeps the frame in the correct position. Ideal for kids and sports.

- O Ref. 01374 Clear
- Ref. 01375 Black
   12 pcs./ref.
- Ref. 01385 Blue
- Ref. 01386 Red
- Ref. 01387 Orange
- Ref. 01388 Green
- Ref. 01379 Fuchsia
- Ref. 01380 Purple6 pcs./ref.

Silicone Frame-lock ermaocchiale

Silicone Frame-lock:

it keeps the frame in the correct position.

Ideal for kids and sports.