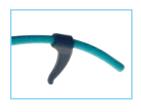

### Silicone Frame-lock

Silicone Frame-lock: it keeps the frame in the correct position. Ideal for kids and sports.

- O Ref. 01374 Clear
- Ref. 01375 Black
   12 pcs./ref.
- Ref. 01385 Blue
- Ref. 01386 Red
- Ref. 01387 Orange
- Ref. 01388 Green
- Ref. 01379 Fuchsia
- Ref. 01380 Purple6 pcs./ref.

Silicone Frame-lock ermaocchiale

Silicone Frame-lock:

it keeps the frame in the correct position.

Ideal for kids and sports.