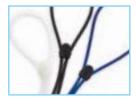

### Silicone Frame-lock

Silicone Frame-lock: it keeps the frame in the correct position. Ideal for kids and sports.

- O Ref. 01374 Clear
- Ref. 01375 Black
   12 pcs./ref.
- Ref. 01385 Blue
- Ref. 01386 Red
- Ref. 01387 Orange
- Ref. 01388 Green
- Ref. 01379 Fuchsia
- Ref. 01380 Purple6 pcs./ref.

Silicone Frame-lock ermaocchiale

Silicone Frame-lock:

it keeps the frame in the correct position.

Ideal for kids and sports.