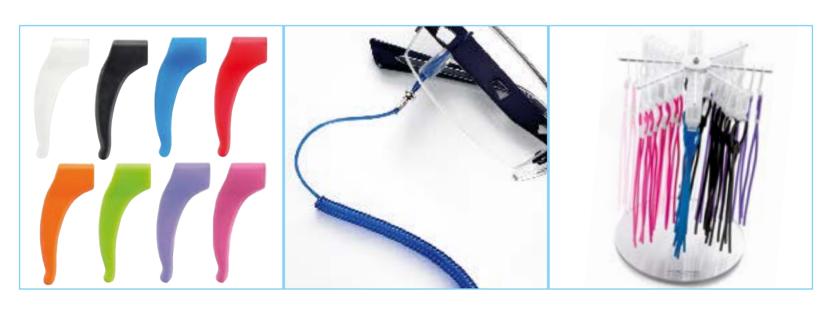

### Silicone Frame-lock

Silicone Frame-lock: it keeps the frame in the correct position. Ideal for kids and sports.

- O Ref. 01374 Clear
- Ref. 01375 Black
   12 pcs./ref.
- Ref. 01385 Blue
- Ref. 01386 Red
- Ref. 01387 Orange
- Ref. 01388 Green
- Ref. 01379 Fuchsia
- Ref. 01380 Purple6 pcs./ref.

## Medium

- O Ref. 01372 Clear
- Ref. 01373 Black 12 pcs./ref.
- Ref. 01381 Blue
- Ref. 01382 Red
- Ref. 01383 Orange
- Ref. 01384 Green 6 pcs./ref.

- O Ref. 01370 Clear
- Ref. 01371 Black 12 pcs./ref.

For thin temples

## Small

Ref. 10005

6 pcs. assorted

- O Ref. 10006 Clear
- Ref. 10007 Light Blue
- Ref. 10008 Fuchsia

3 pcs./ref.

## Spring Frame-lock

It keeps the frame securely in position.

NON ALLERGIC Ref. 09160

FERMAOCCHIALE

O Ref. 09154 - Clear

4 pcs./ref.

Ref. 09157 - Dark Blue

• Ref. 09158 - Light Blue

66 pcs. assorted THIN:

II IIIN.

Ref. 08919 (1 pack/ref.) Ref. 08922 (1 pack/ref.)

MEDIUM:

Ref. 08939 (1 pack)

LARGE:

Ref. 08963 (1 pack)

Rotating display included (Ref. 09899) Ø 25 cm, height 38 cm.