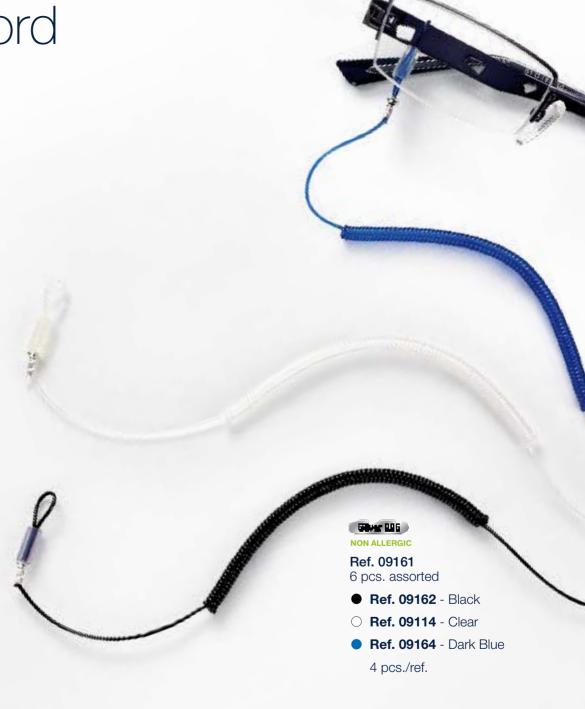

## Spring Cord

made in Tuscany

FRAME-LOCK COLLECTION **Ref. 09756** - 30 pcs. assorted KID:

Ref. 09160 (3 packs)

ADULT:

Ref. 09150 (1 pack)

SPRING CORD:

Ref.09161 (1 pack)

## Spring Frame-lock

It keeps the frame securely in position.

NON ALLERGIC Ref. 09160

FERMAOCCHIALE

O Ref. 09154 - Clear

4 pcs./ref.

Ref. 09157 - Dark Blue

• Ref. 09158 - Light Blue

O Ref. 09159 - Clear 4 pcs./ref.

FERMAOCCHIALE