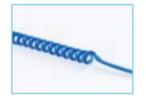

## Spring Cord

made in Tuscany

FRAME-LOCK COLLECTION **Ref. 09756** - 30 pcs. assorted KID:

Ref. 09160 (3 packs)

ADULT:

Ref. 09150 (1 pack)

SPRING CORD:

Ref.09161 (1 pack)

## Spring Frame-lock

It keeps the frame securely in position.

NON ALLERGIC Ref. 09160

FERMAOCCHIALE

O Ref. 09154 - Clear

4 pcs./ref.

Ref. 09157 - Dark Blue

• Ref. 09158 - Light Blue