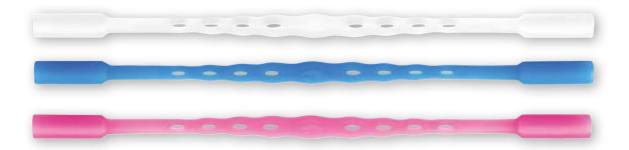

#### Silicone Tube Ref. 09224 12 pcs. assorted ● Ref. 09225 - Black Ref. 09226 - Blue O Ref. 09228 - Clear 12 pcs./ref. TUBE COLLECTION Ref. 09229 BLACK: Ref. 09225 (2 packs) BLUE, CLEAR: Ref. 09226 (1 pack) Ref. 09228 (2 packs) (1 pack each ref.) Counter display + demo glasses + tube included (ref. 09894)