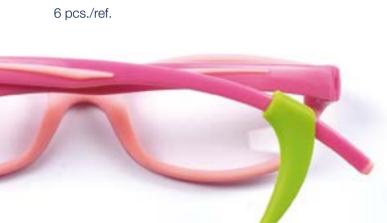

### Silicone Frame-lock

Silicone Frame-lock: it keeps the frame in the correct position. Ideal for kids and sports.

- O Ref. 01374 Clear
- Ref. 01375 Black
   12 pcs./ref.
- Ref. 01385 Blue
- Ref. 01386 Red
- Ref. 01387 Orange
- Ref. 01388 Green
- Ref. 01379 Fuchsia
- Ref. 01380 Purple6 pcs./ref.

## Medium

- O Ref. 01372 Clear
- Ref. 01373 Black 12 pcs./ref.
- Ref. 01381 Blue
- Ref. 01382 Red
- Ref. 01383 Orange
- Ref. 01384 Green 6 pcs./ref.

- O Ref. 01370 Clear
- Ref. 01371 Black 12 pcs./ref.

For thin temples